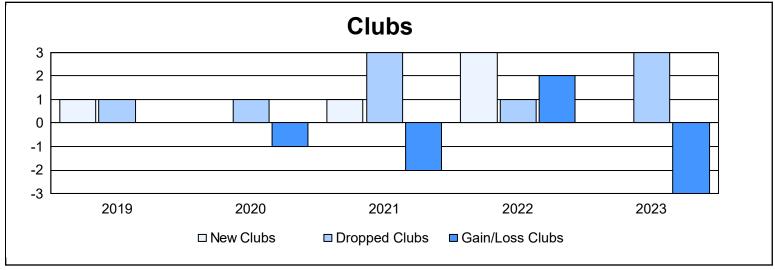

District D 5 As of June 2023 Cumulative

| Year      | New<br>Clubs | Dropped<br>Clubs | Gain/<br>Loss<br>Clubs | New<br>Members | Charter<br>Members | Reinstate<br>Members | Transfer<br>Members | Total<br>Member<br>Added | Total<br>Members<br>Dropped | Gain/<br>Loss<br>Members |
|-----------|--------------|------------------|------------------------|----------------|--------------------|----------------------|---------------------|--------------------------|-----------------------------|--------------------------|
| 2018-2019 | 1            | 1                | 0                      | 38             | 41                 | 14                   | 0                   | 93                       | 140                         | -47                      |
| 2019-2020 | 0            | 1                | -1                     | 53             | 46                 | 16                   | 0                   | 115                      | 171                         | -56                      |
| 2020-2021 | 1            | 3                | -2                     | 106            | 24                 | 3                    | 5                   | 138                      | 121                         | 17                       |
| 2021-2022 | 3            | 1                | 2                      | 68             | 96                 | 7                    | 3                   | 174                      | 181                         | -7                       |
| 2022-2023 | 0            | 3                | -3                     | 23             | 2                  | 2                    | 1                   | 28                       | 173                         | -145                     |
| Average   | 1            | 2                | -1                     | 58             | 42                 | 8                    | 2                   | 110                      | 157                         | -48                      |